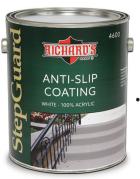

## STEP GUARD Anti-Slip Coating

#### GRIP MORE, SLIP LESS

Walk confidently on stairways, ramps, patios, pool decks, catwalks, and landing areas with the enhanced anti-slip finish you get from Richard's Step Guard. Ideal for enhancing safety in high traffic public areas, such as schools, shopping malls, office buildings, hospitals, nursing homes, assisted living facilities, and sports surfaces.

#### 4600 ANTI-SLIP COATING

 Great for Slippery Surfaces