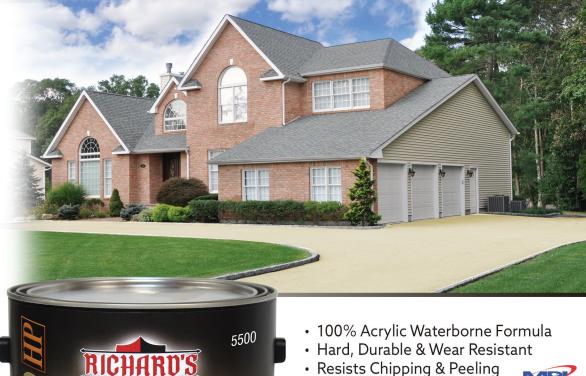

5500 SERIES DECKGUARD 100% Acrylic

## LOOKS BETTER, LASTS LONGER

Advanced stay-clean formula

- Resists Fading & Chalking

Best-in-class performance for areas where you walk, drive, work and relax.

Designed for use on driveways, floors, car ports, pool decks, patios, walkways and other concrete, brick or stone surfaces.

This high performance waterborne acrylic coating keeps its freshly painted look longer. Resists hot tire pick-up, tire marking and common household chemicals.

Revive concrete and brick paver surfaces with this durable coating. Great for interior and exterior use.