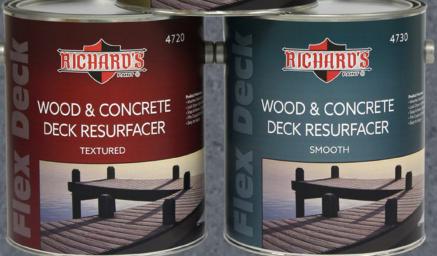

Richard's FlexDeck Wood & Concrete Deck Resurfacer is a specially formulated 100% acrylic high build coating designed to resurface old, worn, damaged and weathered wood and concrete deck surfaces. It is formulated as a high performance coating offering excellent durability, scuff and wear resistance under heavy foot traffic. Locks down splinters on wood decks; fills cracks up to 1/4"; and forms an effective barrier against moisture that can damage exterior wood and concrete. FlexDeck Coatings are easy to apply and dry to a low sheen, barefoot friendly finish. It resists fading, cracking, chipping, peeling and mildew.