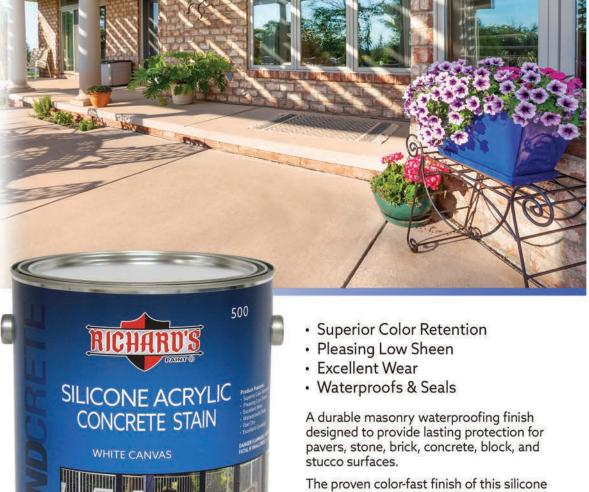

Floor Coatings

500 SERIES Silicone Acrylic Concrete Stain

## **RICH, FLAWLESS & FABULOUS COLOR!**

The finishing touch for your patio, pool deck, walkway and more.

The proven color-fast finish of this silicone acrylic stain is an ideal choice for patios, walkways, pool decks, driveways, garage floors, and car ports. For exterior use on both horizontal and vertical surfaces.

Available in a variety of attractive ready-mixed colors, custom colors, and a clear gloss finish.

MADE IN THE USA For our complete line of residential, commercial, industrial and architectural products go to www.richardspaint.com