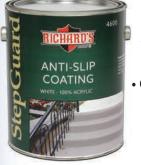

#### STEP GUARD Anti-Slip Coating GRIP MORE, SLIP LESS

Walk confidently on stairways, ramps, patios, pool decks, catwalks, and landing areas with the enhanced anti-slip finish you get from Richard's Step Guard. Ideal for enhancing safety in high traffic public areas, such as schools, shopping malls, office buildings, hospitals, nursing homes, assisted living facilities, and sports surfaces.

4600 ANTI-SLIP COATING • Great for

Slippery Surfaces

**PATIO &** 

**DECK COATING** 

**BARE-FOOT FRIENDLY**,

**PROVEN TOUGH** 

Ideal for use on pool decks, patios,

and walkways. Its smooth low