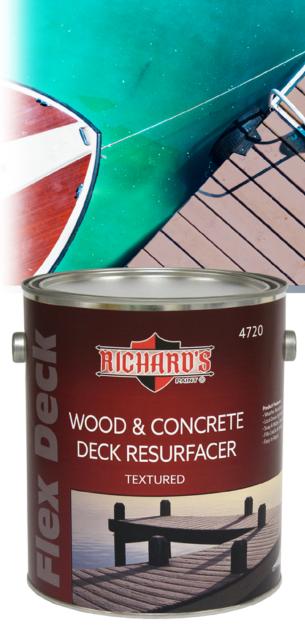

4700 SERIES Wood & Concrete Deck Resurfacer

## CREATES A THICK, RICH, DURABLE SURFACE

100% Acrylic High Build Coating

- · Excellent Coverage & Durability
- Waterproofs
- Locks Down Splinters
- Mildew Resistant
- Resists Dirt
- Fills Cracks & Voids

Designed to resurface old, worn, damaged and weathered wood and concrete deck surfaces. It is a high performance coating offering excellent durability, scuff and wear resistance under heavy foot traffic. Locks down splinters on wood decks; fills cracks up to 1/4"; and forms an effective barrier against moisture that can damage exterior wood and concrete. FlexDeck Coatings are easy to apply and dry to a low sheen, barefoot friendly finish.