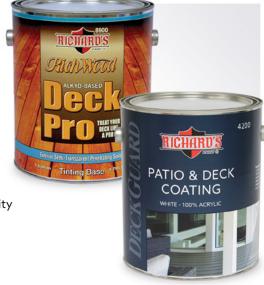

#### #8900 - Rich Wood Deck Pro **Semi-Transparent Penetrating Sealer**

- Semi-Transparent Finish
- Penetrates & Seals Wood
- Enhances Natural Beauty
- Superior Coverage
- · Mildew Resistant
- Superior Durability
- · Easy To Apply

#### #4200 - Deck Guard Patio & Deck Coating

- 100% Acrylic
- Excellent Durability
- Fade Resistant
- Smooth Low Sheen
- Excellent Weatherability
- · Resists Chipping, Cracking & Peeling

#### #4200 - Deck Guard Patio & Deck Coating

- Excellent Durability
- · Smooth Low Sheen
- · Resists Chipping,
- Cracking & Peeling

### #4500 - Deck Guard **Driveway & Floor Coating**

- Advanced Stay-Clean Formula
- · 100% Acrylic
- Excellent Coverage & Durability
- Fade Resistant
- · Resists Chipping & Cracking
- Mildew Resistant

For our complete line of residential, commercial, industrial and architectural products go to www.richardspaint.com